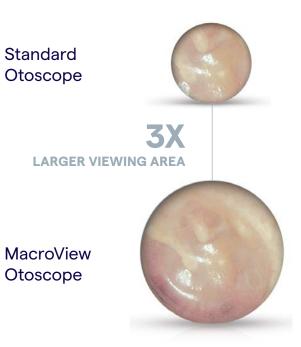

#### Clearing the Path to Brighter Views

Our new LumiView<sup>™</sup> clear ear speculum is one of a kind, with 4X brightness through an adult speculum when compared to a black speculum.