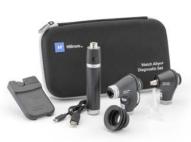

### Hillrom is a part of Baxter

Hillrom.

Welch Allyn<sup>®</sup> PanOptic<sup>™</sup> Plus Ophthalmoscope and Welch Allyn<sup>®</sup> MacroView<sup>®</sup> Plus Otoscope

# PANOPTIC PLUS OPHTHALMOSCOPE

- Re-designed with a familiar form factor
- Long-lasting LED illumination
- QuickEye<sup>™</sup> alignment technology helps you direct the patient's gaze for better optic disc alignment

# MACROVIEW PLUS OTOSCOPE

- Focus-free design
- Long-lasting LED illumination
- For brighter views, try new Welch Allyn<sup>®</sup> LumiView<sup>™</sup> Clear Single-Use Ear Specula