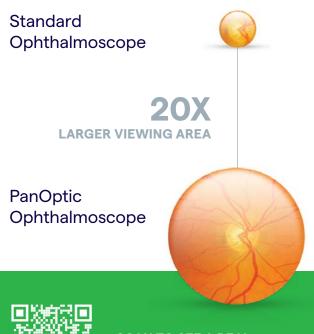

SCAN TO SEE A REAL VIEW COMPARISON

#### More Accuracy with New QuickEye Alignment Feature

The PanOptic Plus Ophthalmoscope features two lights on the patient side. These help you direct and guide the patient's gaze, for faster, easier exams from better alignment with the optic disc.